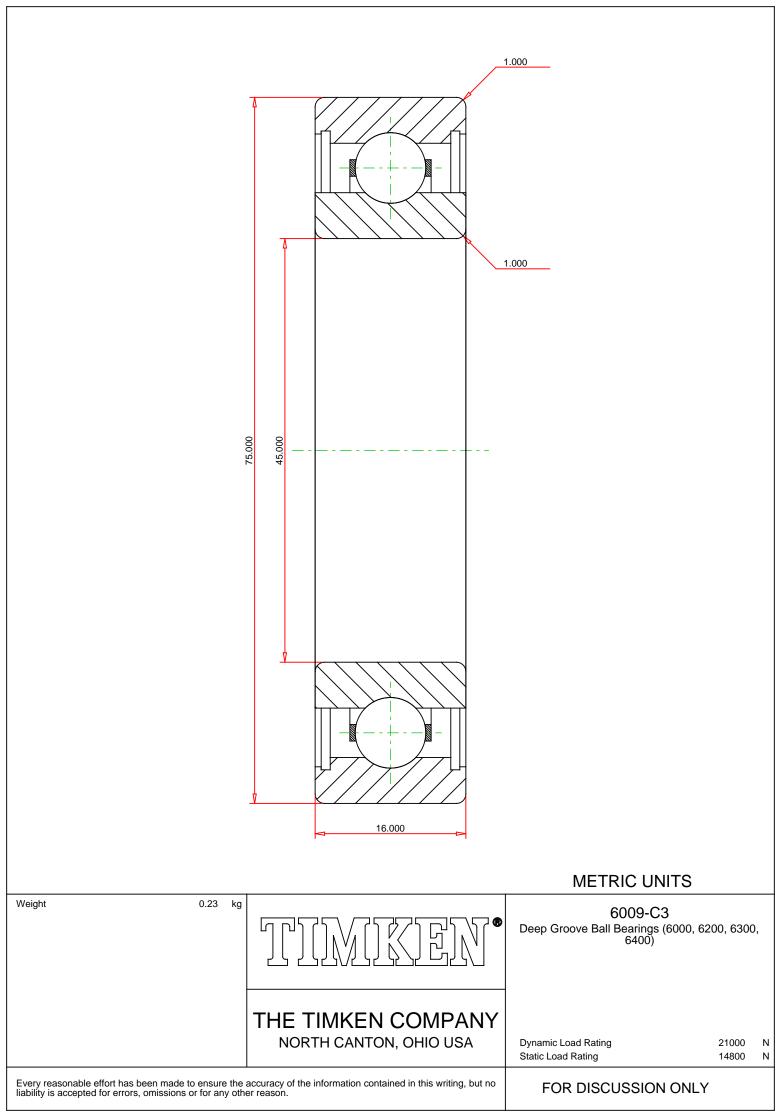

## Specifications | Dimensions | Basic Load Ratings | Factors

| Specifications – |                           |               |  |  |
|------------------|---------------------------|---------------|--|--|
|                  | Clearance                 | C3            |  |  |
|                  | Bore Size d               | 45.000 mm     |  |  |
|                  | Features                  | Open          |  |  |
|                  | Bearing Type              | Standard DGBB |  |  |
|                  | Weight                    | 0.230 Kg      |  |  |
|                  | Manufacturing Part Number | 6009C3        |  |  |

## Dimensions

75.000 mm

|                    |                          |           | 8/24/2021   Page 2 of 2 |  |
|--------------------|--------------------------|-----------|-------------------------|--|
|                    | Outside Ring Width B     | 16.000 mm |                         |  |
|                    | Radius Rs min            | 1.000 mm  |                         |  |
|                    |                          |           |                         |  |
| Basic Load Ratings |                          |           |                         |  |
|                    |                          |           |                         |  |
|                    | Cr - Dynamic Load Rating | 19.9 kN   |                         |  |
|                    | COr - Static Load Rating | 14 kN     |                         |  |
|                    |                          |           |                         |  |
| Factors –          |                          |           |                         |  |
|                    |                          |           |                         |  |
|                    | Grease Reference Speed   | 9200 rpm  |                         |  |
|                    | Oil Reference Speed      | 13000 rpm |                         |  |
|                    |                          |           |                         |  |